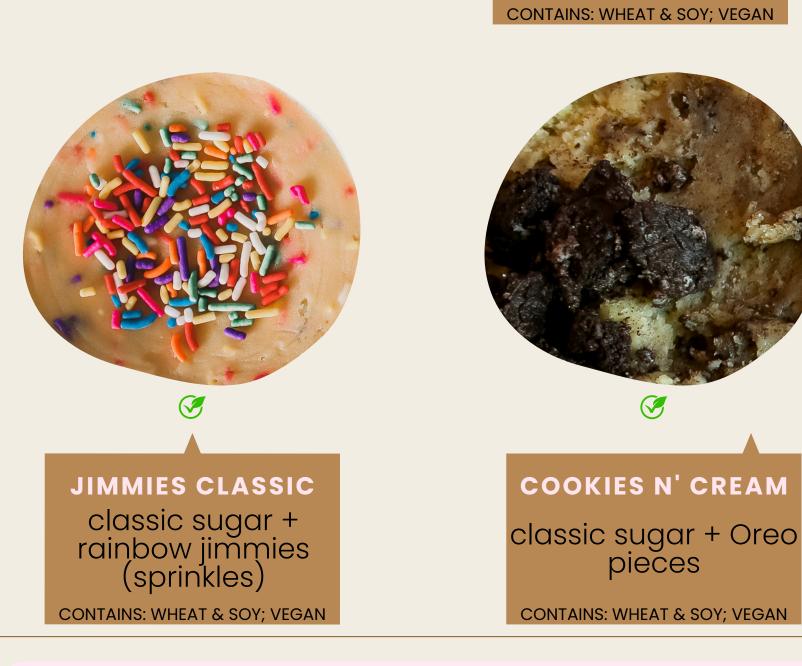

## flavors

orange peach mango lime cherry grape passion fruit raspberry strawberry blue raspberry green apple watermelon

get cookie dough CATERED! -> outthedough.com/CATERING

ORIGINAL CHOCOLATE CHIP

brown sugar +

chocolate chips

SUPER SECRET SNICKERDOODLE

classic sugar +

cinnamon swirl

CONTAINS: WHEAT & SOY; VEGAN

peanut butter + Oreos

CONTAINS: PEANUTS & SOY VEGAN & GLUTEN-FREE

چ ک