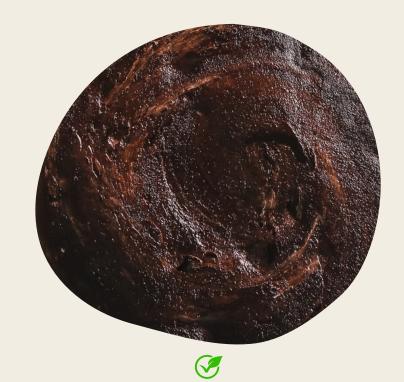

chocolate chips

SUPER SECRET SNICKERDOODLE

classic sugar +

cinnamon swirl

CONTAINS: WHEAT & SOY; VEGAN

peanut butter + Oreos

CONTAINS: PEANUTS & SOY VEGAN & GLUTEN-FREE

چ ک