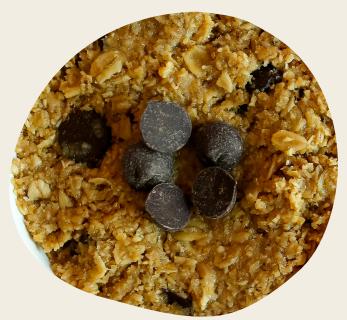

**GRANDMA'S** OATMEAL CHOCOLATE CHIP

brown sugar + oatmeal + chocolate chips

CONTAINS: SOY VEGAN & GLUTEN-FREE