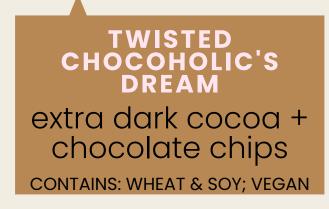

chocolate chips

SUPER SECRET SNICKERDOODLE

classic sugar +

cinnamon swirl

CONTAINS: WHEAT & SOY; VEGAN

peanut butter + Oreos

CONTAINS: PEANUTS & SOY VEGAN & GLUTEN-FREE

چ ک