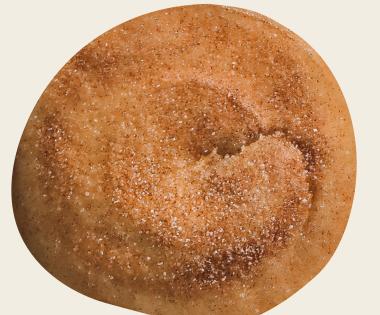

chocolate chips

SUPER SECRET SNICKERDOODLE

classic sugar +

cinnamon swirl

CONTAINS: WHEAT & SOY; VEGAN

peanut butter + Oreos

CONTAINS: PEANUTS & SOY VEGAN & GLUTEN-FREE

چ ک