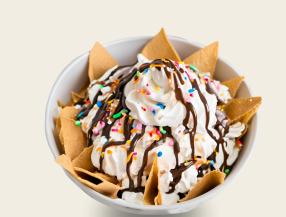

# ICE CREAM NACHOS

Soft Serve, served with Cone Chips, **Chocolate** & **Caramel Drizzle** + TOPPINGS

 $\bigcirc$ 