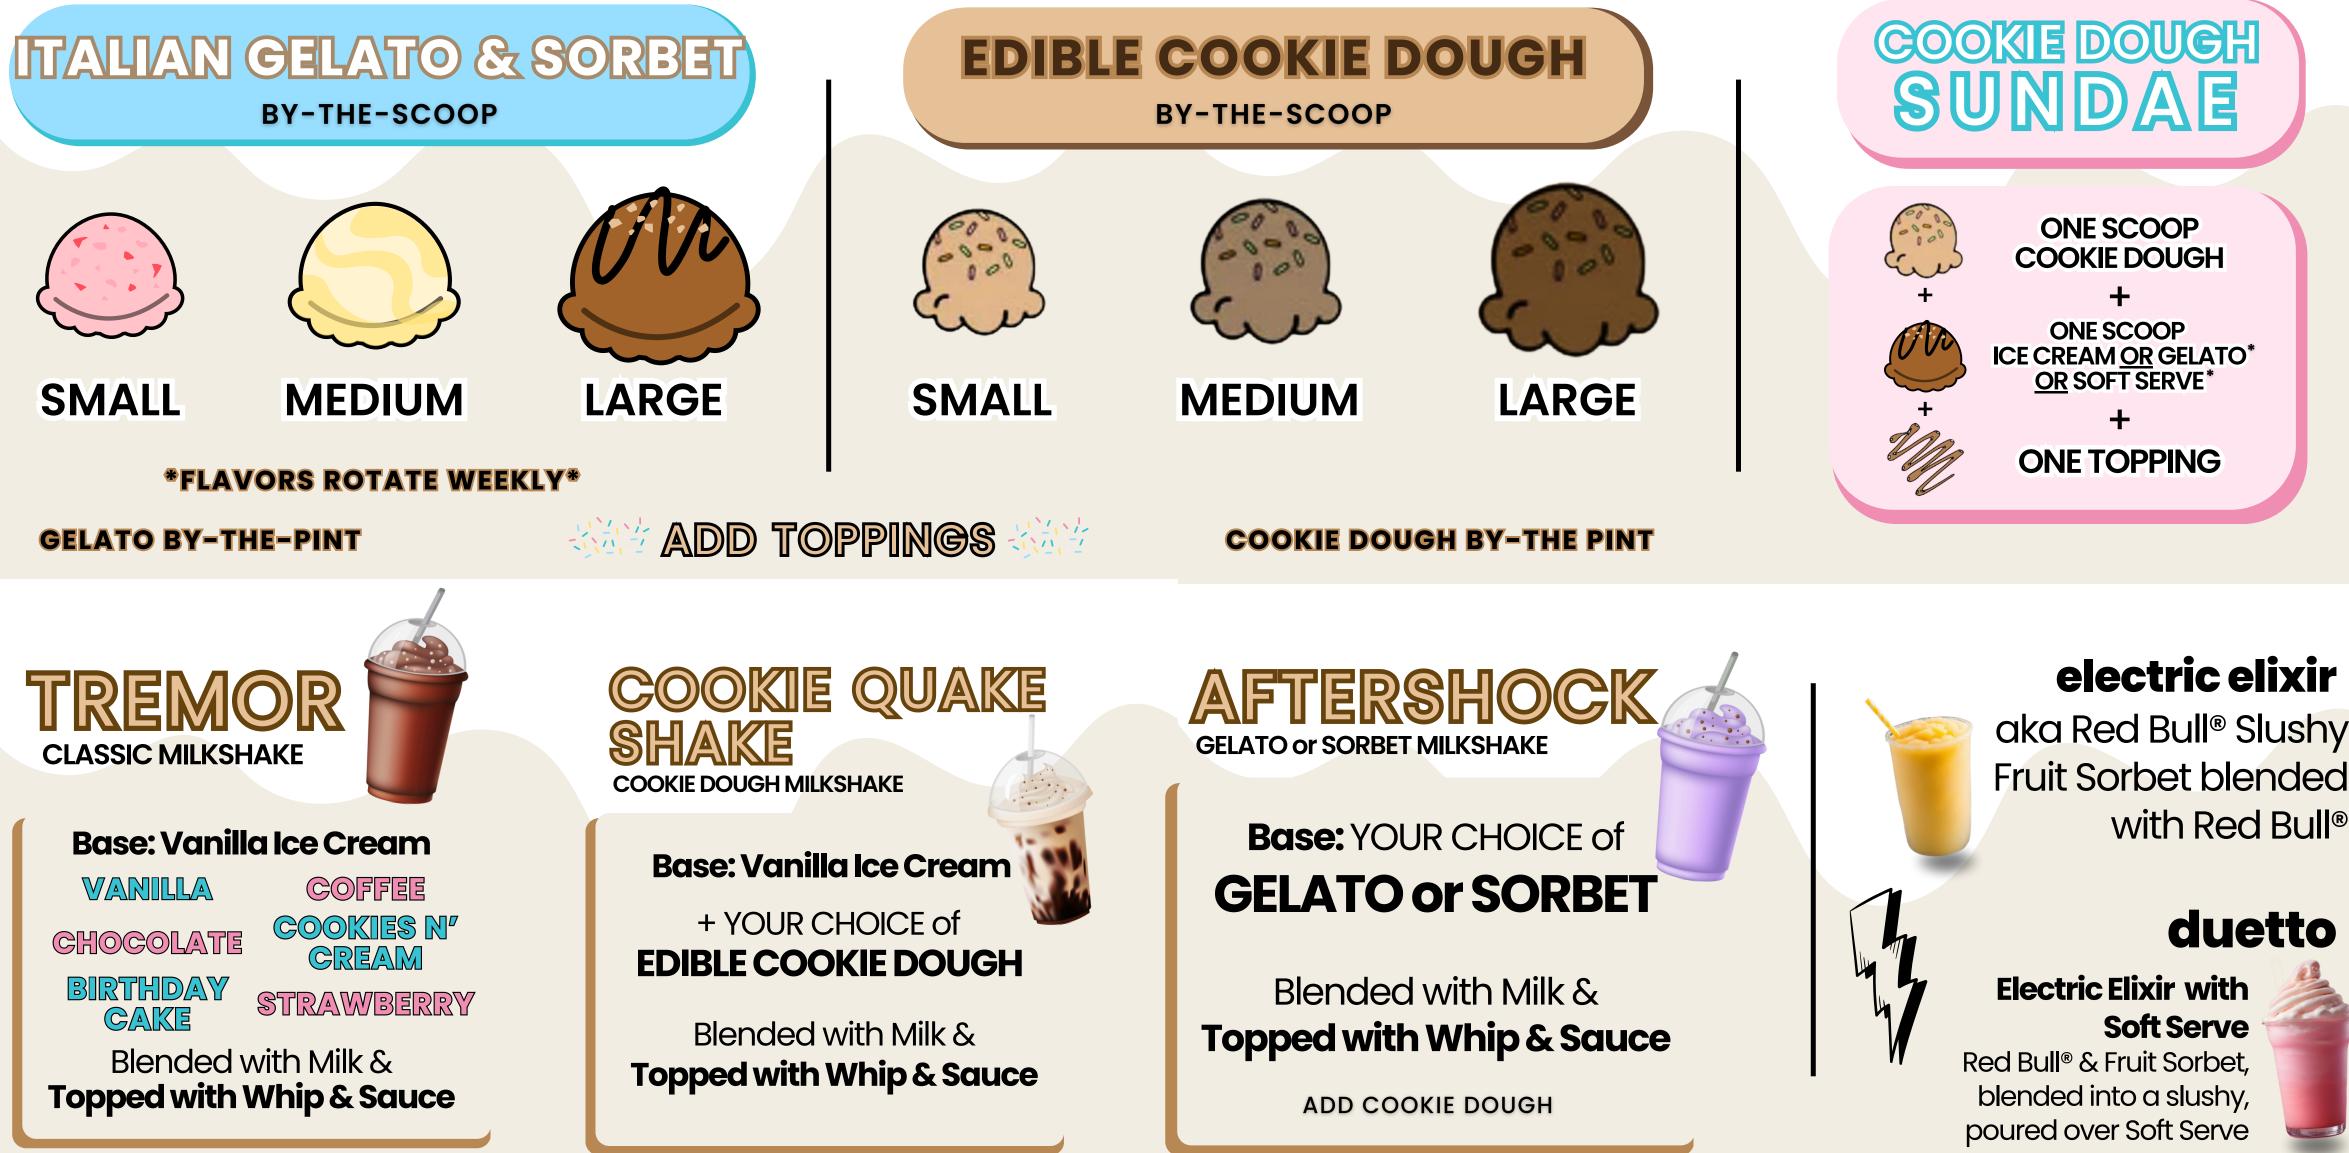

Fun Fact: OTD Cookie Dough is EDIBLE. BAKEABLE. & SHAREABLE.

aka Red Bull® Slushy with Red Bull®

## SUNDAES

# SOFT SERVE MENU

cup cone small, med, large

## FLOATS

# ICE CREAM NACHOS

Soft Serve, served with Cone Chips, **Chocolate** & **Caramel Drizzle** + TOPPINGS

 $\bigcirc$ 