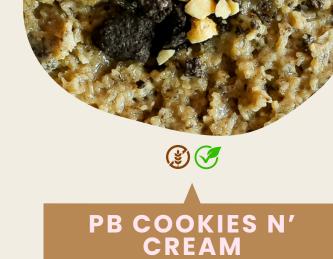

chocolate chips

SUPER SECRET SNICKERDOODLE

classic sugar +

cinnamon swirl

CONTAINS: WHEAT & SOY; VEGAN

peanut butter + Oreos

CONTAINS: PEANUTS & SOY VEGAN & GLUTEN-FREE

چ ک